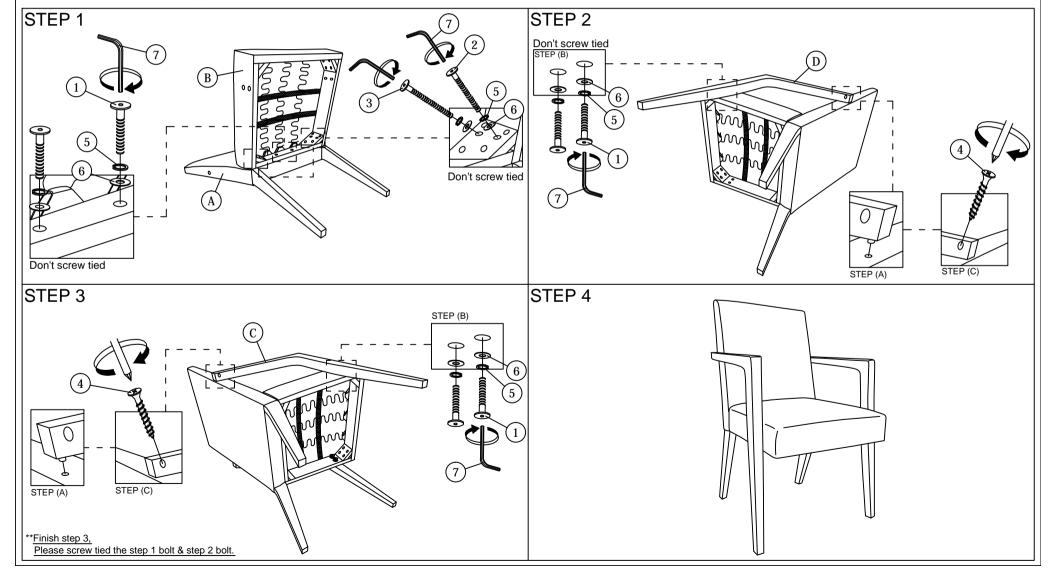

## MODEL: BBT5267 ARM CHAIR

## **ASSEMBLY INSTRUCTIONS**

Read this instruction carefully. See hardware and furniture part list for guidance. Be sure all parts are complete, before you assemble. Place all wooden furniture parts on a clean and flat soft surface to prevent from being scratched. Follow the figure to start assembling.

- CAUTIONS: 1. Do not FULLY TIGHTEN the nut or nut bolt until all nut or bolt is ready assembed.
  - 2. Do not OVER TIGHTEN the nut or bolt to avoid causing damages to the thread.
  - 3. Keep all hardware parts out of reach of children.

NOTE: THE LIST AND QUANTITY SHOWN ARE FOR 1 UNIT ASSEMBLY.

Tool needed: Screwdriver (not provider).

| PART LIST |                    |      |  |  |
|-----------|--------------------|------|--|--|
| ITEM      | DESCRIPTION        | QTY  |  |  |
| Α         | CHAIR BACK         | 1 PC |  |  |
| В         | CUSHION SEAT FRAME | 1 PC |  |  |
| С         | ARM (L)            | 1 PC |  |  |
| D         | ARM (R)            | 1 PC |  |  |

| HARDWARE LIST |                           |                                        |       |  |  |
|---------------|---------------------------|----------------------------------------|-------|--|--|
| ITEM          | DESCRIPTION               |                                        | QTY   |  |  |
| 1             | JCBC Bolt M6 x 40mm       | <b>caccacac</b> ⊕                      | 6pcs  |  |  |
| 2             | JCBC Bolt M6 x 70mm       | ammamam=6                              | 2pcs  |  |  |
| 3             | JCBC Bolt M6 x 80mm       |                                        | 2pcs  |  |  |
| 4             | Wood SCREW M4 x 38mm      | ************************************** | 2pcs  |  |  |
| 5             | M6 SPRING WASHER          | 0                                      | 10pcs |  |  |
| 6             | M6 FLAT WASHER            | 0                                      | 10pcs |  |  |
| 7             | M4 ALLEN KEY (BALL SHAPE) | <b>^</b>                               | 1pc   |  |  |
|               |                           |                                        |       |  |  |