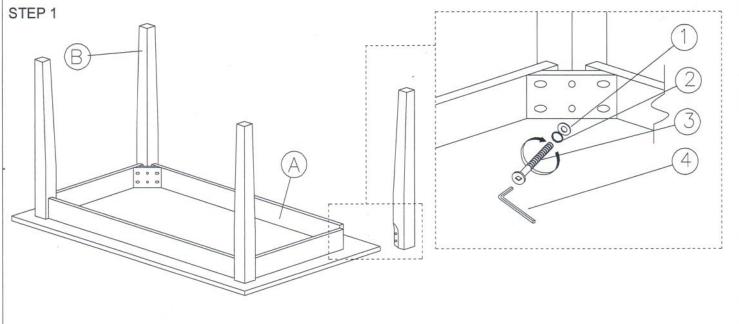

## **ASSEMBLY INSTRUCTIONS**

MODEL: 7008T

Read this instruction carefully, remove all wrapping material, staples and straps from the carton. See hardware and furniture part list. For guidance. Be sure you have all wooden furniture parts on a clean and soft surface to prevent from being scratched. Follow the figure to start assembling.

## Caution

- 1. Do not FULLY -TIGHTEN the nut or bolt until all nut or nut bolt is ready to assembled.
- 2. Do not OVER-TIGHTEN the nut or nut bolt to avoid causing damages to the thread.
- 3. Keep all hardware part out of reach of children.

|     | PART LIST   |     |
|-----|-------------|-----|
| No. | DESCRIPTION | QTY |
| А   | TABLE TOP   | 1   |
| В   | TABLE LEG   | 4   |

| HARDWARE LIST |                      |   |     |  |
|---------------|----------------------|---|-----|--|
| No.           | DESCRIPTION          |   | QTY |  |
| 1             | FLAT WASHER 6/19"    | 0 | 8   |  |
| 2             | SPRING WASHER 6/13"  |   | 8   |  |
| 3             | JCBC SCREW M6 X 70MM | 0 | 8   |  |
| 4             | M4 ALLEN KEY         |   | 1   |  |